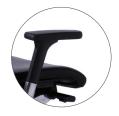

sendon VIC 3040 **p.** 03 9375 4944 **e.** admin@turnco.com.au

www.turnco.com.au





# balance

# the best in mesh

The Balance Chair is the perfect balance of design and engineering. High quality materials, interactive functionality and pared down styling create a fluid aesthetic that projects perfect equilibrium.

Your chair is in constant contact with your body, and by meticulous design the Balance Chair creates a state of steadiness and proper orientation of the body. Cradling your body with form fitting, suspended mesh, the Balance Chair helps you maintain a healthy ergonomic posture and keeps you comfortable all day.













### Mechanism

Solid, cast aluminium synchro mechanism with multi-fulcrum support.



#### **Custom Tilt**

Simple, precise weight specific tilt action.



#### Sliding Arms

Multi adjustable arms can also be removed.



## Strong

Simple, push/pull sliding seat depth adjustment with five positions.

#### Applications:

Task, Executive, Conference & Boardroom Seating.

#### Features

Tilt Memory, Sliding Seat Pneumatic Height Adjustment, Adjustable Arms, Solid Cast Aluminium Mechanism, Mesh Back, Optional Removable Seat Covers

#### Dimensions:

Weight 22 kg
With Headrest 23 kg
Volume 0.20 cbm
With Headrest 0.26 cbm
Seat Height 445-545 mm
Seat W/D 480/480 mm
Overall Height 990-1090 mm

#### Finishes as Shown:

Black Mesh Back Black Eurotex PU Seat White Mesh Back White Eurotex PU Seat Polished Alloy Mechanism