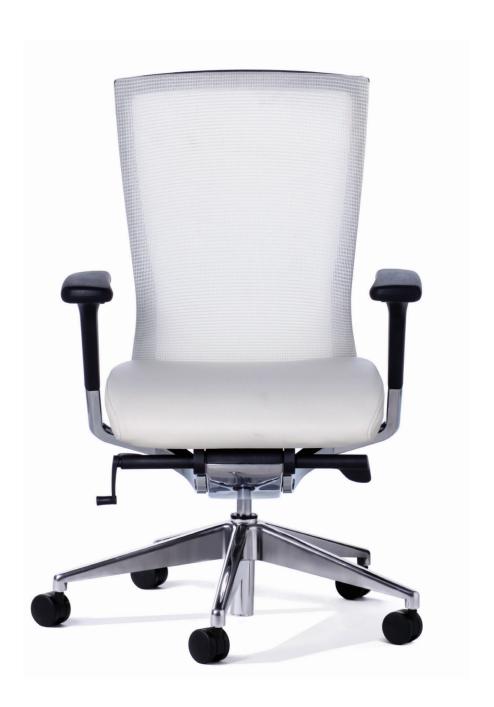

# balance

# the best in mesh

The Balance Chair is the perfect balance of design and engineering. High quality materials, interactive functionality and pared down styling create a fluid aesthetic that projects perfect equilibrium.

Your chair is in constant contact with your body, and by meticulous design the Balance Chair creates a state of steadiness and proper orientation of the body. Cradling your body with form fitting, suspended mesh, the Balance Chair helps you maintain a healthy ergonomic posture and keeps you comfortable all day.

#### Finishes as Shown:

Black Mesh Back Black Eurotex PU Seat White Mesh Back White Eurotex PU Seat Polished Alloy Mechanism