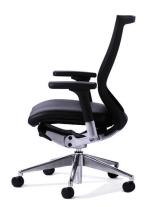

### Mechanism

Solid, cast aluminium synchro mechanism with multi-fulcrum support.

#### **Custom Tilt**

Simple, precise weight specific tilt action.

#### Sliding Arms

Multi adjustable arms can also be removed.

## Strong

Simple, push/pull sliding seat depth adjustment with five positions.