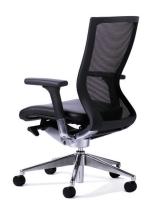

# balance

# the best in mesh

The Balance Chair is the perfect balance of design and engineering. High quality materials, interactive functionality and pared down styling create a fluid aesthetic that projects perfect equilibrium.

Your chair is in constant contact with your body, and by meticulous design the Balance Chair creates a state of steadiness and proper orientation of the body. Cradling your body with form fitting, suspended mesh, the Balance Chair helps you maintain a healthy ergonomic posture and keeps you comfortable all day.