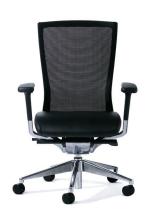

# balance

# the best in mesh

The Balance Chair is the perfect balance of design and engineering. High quality materials, interactive functionality and pared down styling create a fluid aesthetic that projects perfect equilibrium.

Your chair is in constant contact with your body, and by meticulous design the Balance Chair creates a state of steadiness and proper orientation of the body. Cradling your body with form fitting, suspended mesh, the Balance Chair helps you maintain a healthy ergonomic posture and keeps you comfortable all day.

#### Finishes as Shown:

Black Mesh Back Black Eurotex PU Seat White Mesh Back White Eurotex PU Seat Polished Alloy Mechanism