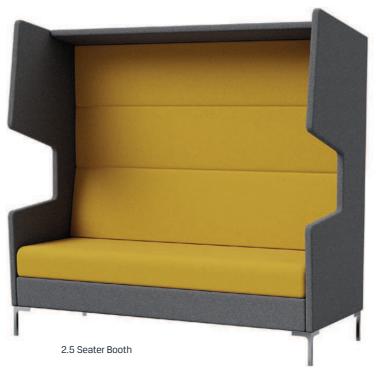

## Feature Highlights

Booth seating

Acoustic wings offer a private setting

| Khloe       |                        |        |               |       |        |           |          |
|-------------|------------------------|--------|---------------|-------|--------|-----------|----------|
|             |                        |        | External (mm) |       |        | Seat (mm) |          |
| Code        | Description            | Height | Width         | Depth | Height | Depth     | Meterage |
| KHL0E1SLW   | Khloe 1 Seater Booth   | 1570   | 700           | 710   | 450    | 520       | 9.1      |
| KHL0E2SLW   | Khloe 2 Seater Booth   | 1570   | 1350          | 710   | 450    | 520       | 11.1     |
| KHL0E2.5SLW | Khloe 2.5 Seater Booth | 1570   | 1550          | 710   | 450    | 520       | 13.5     |

1 Seater KHLOE1SLW

Fabric A Fabric B

2 Seater KHLOE2SLW

2.5 Seater KHLOE2.5SLW