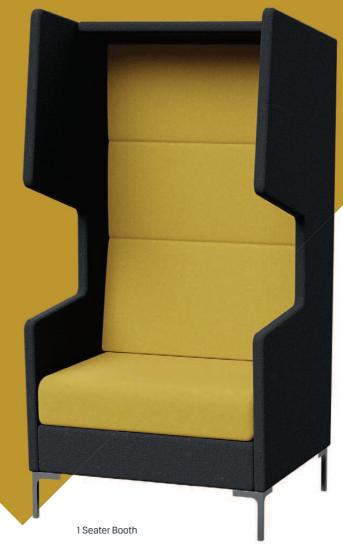

## Feature Highlights

Booth seating

Acoustic wings offer a private setting

| Khloe       |                        |        |               |       |        |           |          |
|-------------|------------------------|--------|---------------|-------|--------|-----------|----------|
|             |                        |        | External (mm) |       |        | Seat (mm) |          |
| Code        | Description            | Height | Width         | Depth | Height | Depth     | Meterage |
| KHL0E1SLW   | Khloe 1 Seater Booth   | 1570   | 700           | 710   | 450    | 520       | 9.1      |
| KHL0E2SLW   | Khloe 2 Seater Booth   | 1570   | 1350          | 710   | 450    | 520       | 11.1     |
| KHL0E2.5SLW | Khloe 2.5 Seater Booth | 1570   | 1550          | 710   | 450    | 520       | 13.5     |

1 Seater KHLOE1SLW

Fabric A Fabric B

2 Seater KHLOE2SLW

2.5 Seater KHLOE2.5SLW