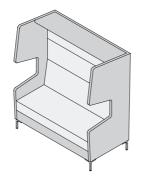

## Khloe

The acoustically designed Khloe features wings on either side and overhead. This innovative design is teamed with 120mm high chrome feet and ensures Khloe is visually striking and equally serviceable as a private setting to place an important call or hold an uninterrupted discussion.

## Feature Highlights

Booth seating

Acoustic wings offer a private setting

| Khloe       |                        |        |               |       |        |           |          |
|-------------|------------------------|--------|---------------|-------|--------|-----------|----------|
|             |                        |        | External (mm) |       |        | Seat (mm) |          |
| Code        | Description            | Height | Width         | Depth | Height | Depth     | Meterage |
| KHL0E1SLW   | Khloe 1 Seater Booth   | 1570   | 700           | 710   | 450    | 520       | 9.1      |
| KHL0E2SLW   | Khloe 2 Seater Booth   | 1570   | 1350          | 710   | 450    | 520       | 11.1     |
| KHL0E2.5SLW | Khloe 2.5 Seater Booth | 1570   | 1550          | 710   | 450    | 520       | 13.5     |

1 Seater KHLOE1SLW

Fabric A Fabric B

2 Seater KHLOE2SLW

2.5 Seater KHLOE2.5SLW