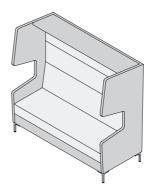

## Khloe

The acoustically designed Khloe features wings on either side and overhead. This innovative design is teamed with 120mm high chrome feet and ensures Khloe is visually striking and equally serviceable as a private setting to place an important call or hold an uninterrupted discussion.

## Feature Highlights

Booth seating

Acoustic wings offer a private setting

| Khloe       |                        |        |               |       |        |           |          |
|-------------|------------------------|--------|---------------|-------|--------|-----------|----------|
|             |                        |        | External (mm) |       |        | Seat (mm) |          |
| Code        | Description            | Height | Width         | Depth | Height | Depth     | Meterage |
| KHL0E1SLW   | Khloe 1 Seater Booth   | 1570   | 700           | 710   | 450    | 520       | 9.1      |
| KHL0E2SLW   | Khloe 2 Seater Booth   | 1570   | 1350          | 710   | 450    | 520       | 11.1     |
| KHL0E2.5SLW | Khloe 2.5 Seater Booth | 1570   | 1550          | 710   | 450    | 520       | 13.5     |

1 Seater KHLOE1SLW

Fabric A Fabric B

2 Seater KHLOE2SLW

2.5 Seater KHLOE2.5SLW