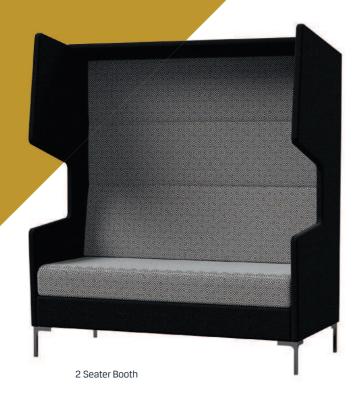

## Feature Highlights

Booth seating

Acoustic wings offer a private setting

| Khloe       |                        |        |               |       |        |           |          |
|-------------|------------------------|--------|---------------|-------|--------|-----------|----------|
|             |                        |        | External (mm) |       |        | Seat (mm) |          |
| Code        | Description            | Height | Width         | Depth | Height | Depth     | Meterage |
| KHL0E1SLW   | Khloe 1 Seater Booth   | 1570   | 700           | 710   | 450    | 520       | 9.1      |
| KHL0E2SLW   | Khloe 2 Seater Booth   | 1570   | 1350          | 710   | 450    | 520       | 11.1     |
| KHL0E2.5SLW | Khloe 2.5 Seater Booth | 1570   | 1550          | 710   | 450    | 520       | 13.5     |

1 Seater KHLOE1SLW

Fabric A Fabric B

2 Seater KHLOE2SLW

2.5 Seater KHLOE2.5SLW