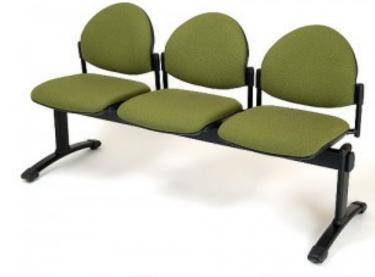

# Beam Seating

The Mont beam seating range is our most versatile beam seating. It is used in all applications from Reception Areas, Clinic waiting areas, Surgery and Lobby areas, in fact anywhere there is large traffic flow. Very economical as well.

## Features

- \* Soild Steel frame
- \* Poly outer backs
- \* Comfortable seats and backs
- \* Suitable for indoor use only

# Options

- \* Available in fabric or vinyl of your choice
- \* With or without arms on ends.
- \* Chrome legs
- \* Square or Round backs

# Dimensions

Back: 450W x 360H Seat: 460W x 500D Seat Height: 465 mm