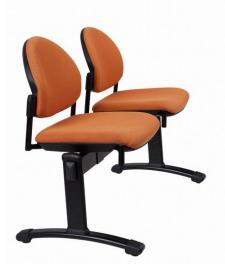

# Beam Seating

The Mont beam seating range is our most versatile beam seating. It is used in all applications from Reception Areas, Clinic waiting areas, Surgery and Lobby areas, in fact anywhere there is large traffic flow. Very economical as well.

## Features

- \* Soild Steel frame
- \* Poly outer backs
- \* Comfortable seats and backs
- \* Suitable for indoor use only

# Options

- \* Available in fabric or vinyl of your choice
- \* With or without arms on ends.
- \* Chrome legs
- \* Square or Round backs

# Dimensions

Back: 450W x 360H Seat: 460W x 500D Seat Height: 465 mm