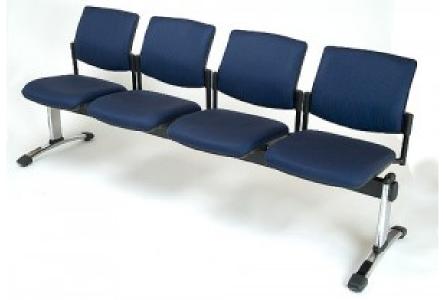

# Beam Seating

The Mont beam seating range is our most versatile beam seating. It is used in all applications from Reception Areas, Clinic waiting areas, Surgery and Lobby areas, in fact anywhere there is large traffic flow. Very economical as well.

## Features

- \* Soild Steel frame
- \* Poly outer backs
- \* Comfortable seats and backs
- \* Suitable for indoor use only

# Options

- \* Available in fabric or vinyl of your choice
- \* With or without arms on ends.
- \* Chrome legs
- \* Square or Round backs

# Dimensions

Back: 450W x 360H Seat: 460W x 500D Seat Height: 465 mm