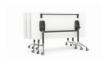

#### STANDARD FRAME SIZES ACCOMMODATE WORKSURFACE OF

800mm - 2200mm length x 600mm - 1050mm width

Modulus Flip Table Modesty

Modulus Flipped with Modesty

Large Black Pole and Rails

Large White Pole and Rails