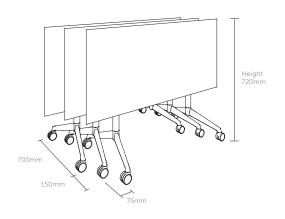

#### MODULUS FLIP SIZE GUIDE

### **Total Frame Length**

AU-FWFLRAIL50 = 800mm AU-FWFLRAIL80 = 1100mm AU-FWFLRAIL110 = 1400mm AU-FWFLRAIL140 = 1700mm

- White or black powdercoat posts, rail & pullbars, polished cast alloy feet, silver castors
- AFRDI approved for severe commercial use
- Worksurfaces are manufactured in the veneer or laminate of your choice
- PVC Modesty Panels come in white & silver, 1350mm wide and 1650mm wide

#### STANDARD FRAME SIZES ACCOMMODATE WORKSURFACE OF

800mm - 2200mm length x 600mm - 1050mm width

Modulus Flip Table Modesty

Modulus Flipped with Modesty

Large Black Pole and Rails

Large White Pole and Rails