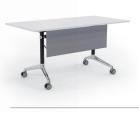

# MODULUS FLIP TABLES

The best office environments are those that create a sense of community & space and support dynamic changes in workplace technologies and evolving work practices.

### **Total Frame Length**

AU-FWFLRAIL50 = 800mm AU-FWFLRAIL80 = 1100mm AU-FWFLRAIL110 = 1400mm AU-FWFLRAIL140 = 1700mm

- White or black powdercoat posts, rail & pullbars, polished cast alloy feet, silver castors
- AFRDI approved for severe commercial use
- Worksurfaces are manufactured in the veneer or laminate of your choice
- PVC Modesty Panels come in white & silver, 1350mm wide and 1650mm wide

#### STANDARD FRAME SIZES ACCOMMODATE WORKSURFACE OF

800mm - 2200mm length x 600mm - 1050mm width

Modulus Flip Table Modesty

Modulus Flipped with Modesty

Large Black Pole and Rails

Large White Pole and Rails