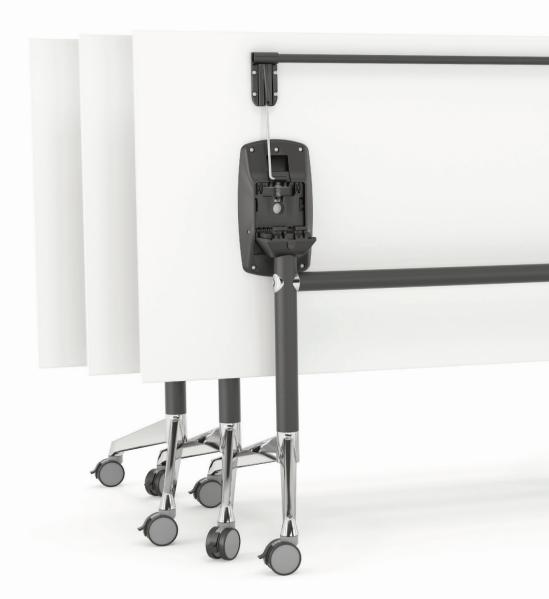

### **Total Frame Length**

AU-FWFLRAIL50 = 800mm AU-FWFLRAIL80 = 1100mm AU-FWFLRAIL110 = 1400mm AU-FWFLRAIL140 = 1700mm

- White or black powdercoat posts, rail & pullbars, polished cast alloy feet, silver castors
- AFRDI approved for severe commercial use
- Worksurfaces are manufactured in the veneer or laminate of your choice
- PVC Modesty Panels come in white & silver, 1350mm wide and 1650mm wide

White Table Link Locked

Black Table Link Locked

White Table Link Unlocked

Black Table Link Unlocked

962 Mount Alexander Road, Essendon VIC 3040  $\,$  **p.** 03 9375 4944  $\,$  **e.** admin@turnco.com.au