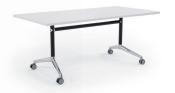

### **Total Frame Length**

AU-FWFLRAIL50 = 800mm AU-FWFLRAIL80 = 1100mm AU-FWFLRAIL110 = 1400mm AU-FWFLRAIL140 = 1700mm

- White or black powdercoat posts, rail & pullbars, polished cast alloy feet, silver castors
- AFRDI approved for severe commercial use
- Worksurfaces are manufactured in the veneer or laminate of your choice
- PVC Modesty Panels come in white & silver, 1350mm wide and 1650mm wide

#### STANDARD FRAME SIZES ACCOMMODATE WORKSURFACE OF

800mm - 2200mm length x 600mm - 1050mm width

Modulus Flip Table Modesty

Modulus Flipped with Modesty

Large Black Pole and Rails

Large White Pole and Rails