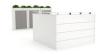

#### STANDARD FRAME SIZES ACCOMMODATE WORKSURFACE OF

800mm - 2200mm length x 600mm - 1050mm width

Modulus Flip Table Modesty

Modulus Flipped with Modesty

Large Black Pole and Rails

Large White Pole and Rails