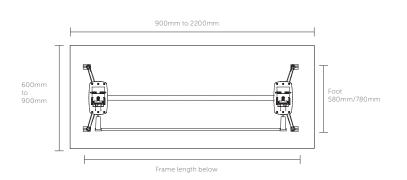

#### MODULUS FLIP SIZE GUIDE

#### STANDARD FRAME SIZES ACCOMMODATE WORKSURFACE OF

800mm - 2200mm length x 600mm - 1050mm width

Modulus Flip Table Modesty

Modulus Flipped with Modesty

Large Black Pole and Rails

Large White Pole and Rails