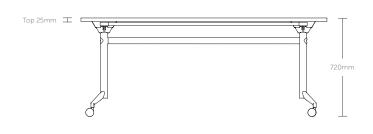

# STANDARD FEATURES

- White/Silver powdercoat or Chrome posts, frames, rail & pullbars, black castors
- Worksurfaces are manufactured to the melamine of your choice.
- Locking Castors

## STANDARD FRAME SIZES ACCOMMODATE WORKSURFACE SIZES

1200w x 750d mm

1500w x 750d mm

1800w x 750d mm

1800w x 900d mm

Uni Flip White Powdercoat

Uni Flip Silver Powdercoat

Uni Flip Chrome