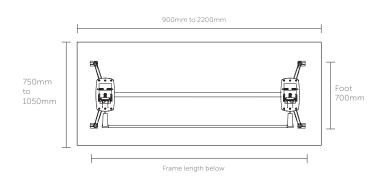

# FRAME SIZE

# **Total Frame Length**

AU-FWFLRAIL50 = 800mm AU-FWFLRAIL80 = 1100mm AU-FWFLRAIL110 = 1400mm AU-FWFLRAIL140 = 1700mm

Showing Uniflip Silver 1800mm x 750mm Flip Table with mixed colour Link chairs