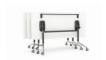

# UNI FLIP

The innovative Uni Flip table supports modern work dynamics as a superb choice for conference, training, meeting and catering facilities as well as quickly meeting the demand for extra working space for projects.

# **Total Frame Length**

AU-FWFLRAIL50 = 800mm AU-FWFLRAIL80 = 1100mm AU-FWFLRAIL110 = 1400mm AU-FWFLRAIL140 = 1700mm

Showing Uniflip Silver 1800mm x 750mm Flip Table with mixed colour Link chairs