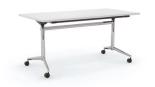

# STANDARD FEATURES

- White/Silver powdercoat or Chrome posts, frames, rail & pullbars, black castors
- Worksurfaces are manufactured to the melamine of your choice.
- Locking Castors

## STANDARD FRAME SIZES ACCOMMODATE WORKSURFACE SIZES

1200w x 750d mm

1500w x 750d mm

1800w x 750d mm

1800w x 900d mm

Uni Flip White Powdercoat

Uni Flip Silver Powdercoat

Uni Flip Chrome