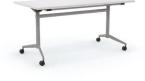

# UNI FLIP

The innovative Uni Flip table supports modern work dynamics as a superb choice for conference, training, meeting and catering facilities as well as quickly meeting the demand for extra working space for projects.

# **Total Frame Length**

AU-FWFLRAIL50 = 800mm AU-FWFLRAIL80 = 1100mm AU-FWFLRAIL110 = 1400mm AU-FWFLRAIL140 = 1700mm

Showing Uniflip Silver 1800mm x 750mm Flip Table with mixed colour Link chairs