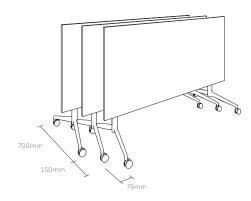

# **NESTING DIMENSIONS**

962 Mount Alexander Road, Essendon VIC 3040  $\,$  **p.** 03 9375 4944  $\,$  **e.** admin@turnco.com.au

WORKSTATIONS

**TABLES** 

**STORAGE** 

SCREENS

SEATING