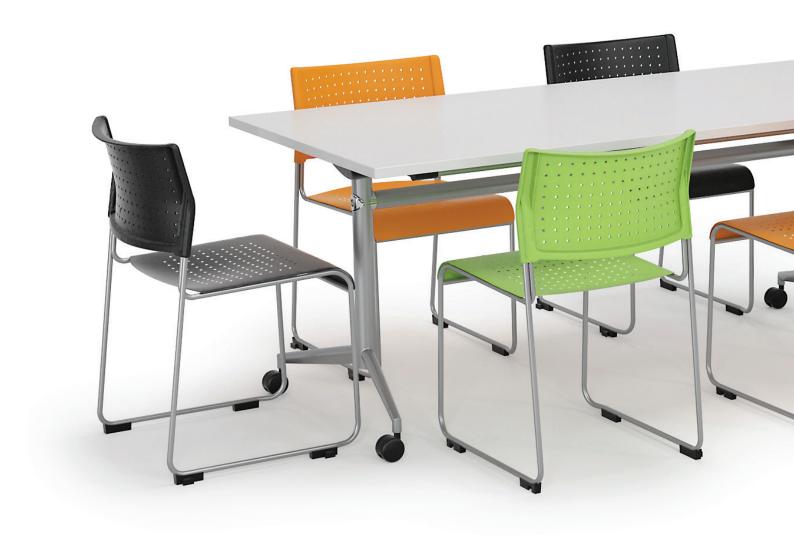

# **Total Frame Length**

AU-FWFLRAIL50 = 800mm AU-FWFLRAIL80 = 1100mm AU-FWFLRAIL110 = 1400mm AU-FWFLRAIL140 = 1700mm

Showing Uniflip Silver 1800mm x 750mm Flip Table with mixed colour Link chairs