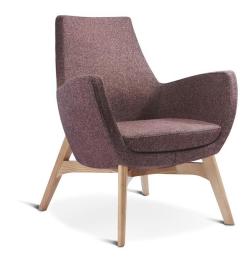

#### Options

- \* 4 Way Hi Rise Swivel base
- \* Stainless Steel Dsic base
- \* 4 Way flat Swivel base
- \* Timber 4 leg splayed
- \* Choice of fabric, vinyl or leathers