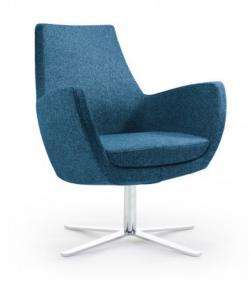

#### Options

- \* 4 Way Hi Rise Swivel base
- \* Stainless Steel Dsic base
- \* 4 Way flat Swivel base
- \* Timber 4 leg splayed
- \* Choice of fabric, vinyl or leathers