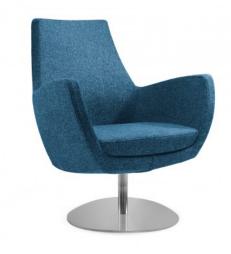

#### Options

- \* 4 Way Hi Rise Swivel base
- \* Stainless Steel Dsic base
- \* 4 Way flat Swivel base
- \* Timber 4 leg splayed
- \* Choice of fabric, vinyl or leathers