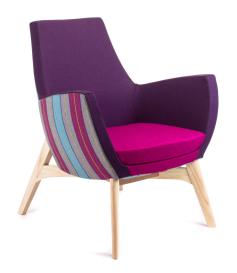

#### Options

- \* 4 Way Hi Rise Swivel base
- \* Stainless Steel Dsic base
- \* 4 Way flat Swivel base
- \* Timber 4 leg splayed
- \* Choice of fabric, vinyl or leathers