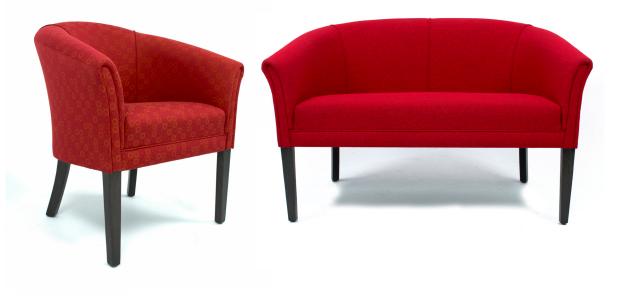

# Ambassador Lounge

#### Features

\* Solid Victorian ash hardwood timber frame construction is suitable for commercial applications

#### Single Tub

Overall depth: 670mm Overall width: 750mm Overall height: 800mm Seat height: 500mm

#### **Two Seater**

Overall depth: 670mm Overall width: 1280mm Overall height: 800mm Seat height: 500mm

> Warranty 5 Years

Lead Time 15 - 20 Working Days

962 Mount Alexander Rd Essendon

www.turnco.com.au

p. 03 9375 4944