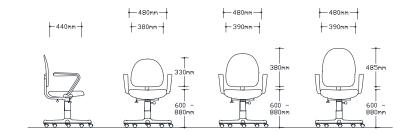

- \* Three back sizes available: low, medium & high
- \* 2 Lever Ergonomic Action
- \* Gas Lift
- \* Soft touch gel pad chair adjustment

#### Options

- \* Polished alloy oval tube foot ring available in 460 mm dia. & 510mm dia.
- \* Ring Arms / Adjustable Arms
- \* Characa Deca
- \* Chrome Base
- \* Multiple castor options
- \* Seat Slider
- \* 3 Lever mechanism