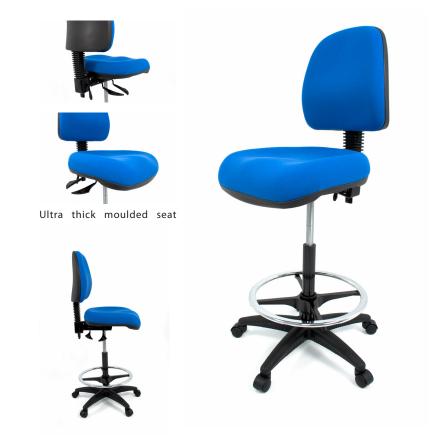

# Baron Specialised Drafting

The **Baron Specialised Drafting Chair** has been designed to offer increased comfort and support when seated for extended periods of time.

### Features

- \* Ultra thick seat foam
- \* Highly resilient moulded seat and back foams with lumbar support that are GECA certified

\* **AFRDI** Approved spin lock foot ring. Simply rotate clockwise to lock in position firmly. To unlock, simply rotate foot ring anti-clockwise.

- \* Three back sizes available: low, medium & high
- \* 2 Lever Ergonomic Action
- \* Gas Lift
- \* Soft touch gel pad chair adjustment

#### Options

- \* Polished alloy oval tube foot ring available in 460 mm dia. & 510mm dia.
- \* Ring Arms / Adjustable Arms
- \* Characa Deca
- \* Chrome Base
- \* Multiple castor options
- \* Seat Slider
- \* 3 Lever mechanism