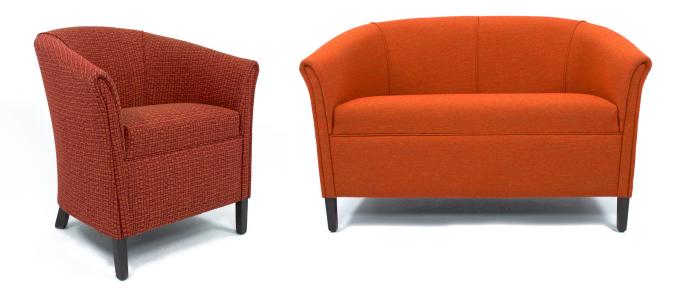

### Dimensions

Single Tub

Overall depth: 670mm Overall width: 750mm Overall height: 800mm Seat height: 500mm

### Two Seater

Overall depth: 670mm Overall width: 1280mm Overall height: 800mm Seat height: 500mm

Warranty

5 Years

Lead Time 15 - 20 Working Days

962 Mount Alexander Rd Essendon

www.turnco.com.au

p. 03 9375 4944