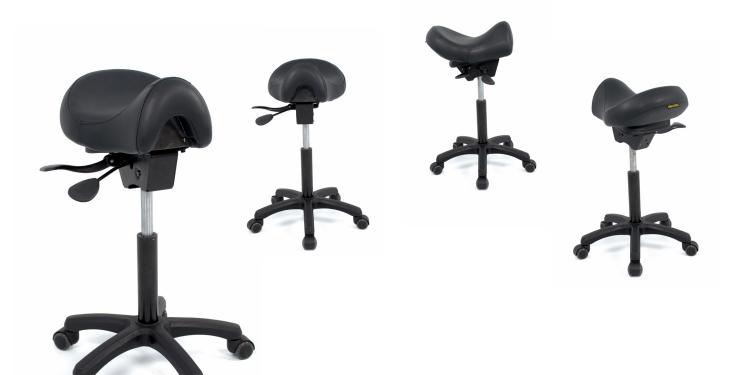

## Ergonomic Standard Saddle Stool

Ideal for those requiring flexibility in their working environment this **Ergonomic Saddle Stool** provides great posture whilst allowing you to manoeuvre into a variety of positions.

## Features

- \* Tilt mechanism allows occupants to work in a variety of positions
- Comfortable seat with moulded seat foam
  Creates correct seating posture to assist with back complaints and blood flow
- \* Quick Ship Finish: Upholstered in high grade black vinyl
- \* Suitable for doctors, dentists, surgeons, hairdressers, tattoo artists etc. \* Height adjustable gas lift

## Dimensions

Seat height: 530 - 680mm Seat width: 310mm Seat legth: 390mm