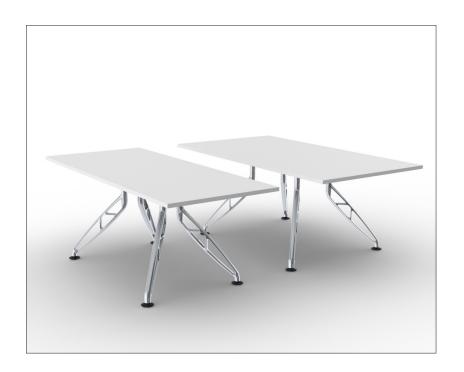

# Trapeze<sub>TM</sub>

**Trapeze** TM is an innovative table base system with a unique profile and an industrial appearance. It has been designed for varying commercial applications and is suitable for a variety of configurations including desks, meeting tables and boardroom tables.

# Options

- \* Trapeze TM legs can be angled at 0, 22.5 and 45 degrees to suit your aesthetic requirements.
- \* Trapeze TM legs can be positioned at any point along the beam to accommodate various table overhang requirements

#### **Available Configurations**

- \* Model Rectangular
- \* Model multi leg
- \* Model 3 star
- \* Model 4 star