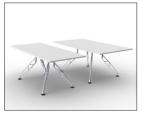

#### **Available Configurations**

- \* Model Rectangular
- \* Model multi leg
- \* Model 3 star
- \* Model 4 star