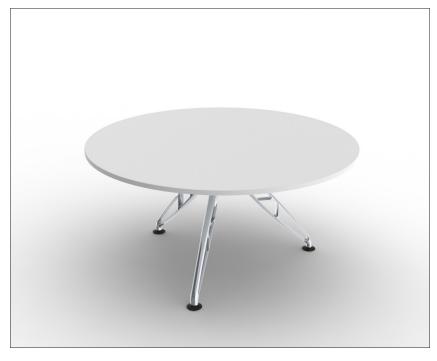

# Trapeze<sub>TM</sub>

**Trapeze** TM is an innovative table base system with a unique profile and an industrial appearance. It has been designed for varying commercial applications and is suitable for a variety of configurations including desks, meeting tables and boardroom tables.

#### **Available Configurations**

- \* Model Rectangular
- \* Model multi leg
- \* Model 3 star
- \* Model 4 star