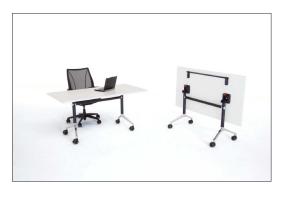

#### Features

**UR foldingtm** tables can quickly and easily be tilted, moved and stored.

**UR folding**TM tables are fitted with lockable soft tread castors.

**UR folding** tables comes standard with a linking system so tables can be joined together.