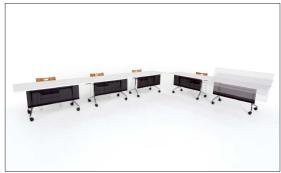

#### Features

**UR foldingtm** tables can quickly and easily be tilted, moved and stored.

**UR folding**TM tables are fitted with lockable soft tread castors.

**UR folding** tables comes standard with a linking system so tables can be joined together.

**UR foldingtm** offers a complete 'family' of standard table options.