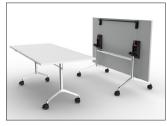

## **UR**™ Folding Table

**UR folding** tables provide a tilt top nesting table for workplaces that demand flexibility such as boardrooms and training rooms that require constant reconfiguration.

#### Features

**UR foldingtm** tables can quickly and easily be tilted, moved and stored.

**UR folding**TM tables are fitted with lockable soft tread castors.

**UR folding** tables comes standard with a linking system so tables can be joined together.