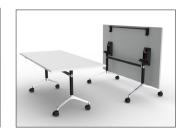

## **UR**™ Folding Table

**UR folding** tables provide a tilt top nesting table for workplaces that demand flexibility such as boardrooms and training rooms that require constant reconfiguration.

#### Features

**UR foldingtm** tables can quickly and easily be tilted, moved and stored.

**UR folding**TM tables are fitted with lockable soft tread castors.

**UR folding** tables comes standard with a linking system so tables can be joined together.