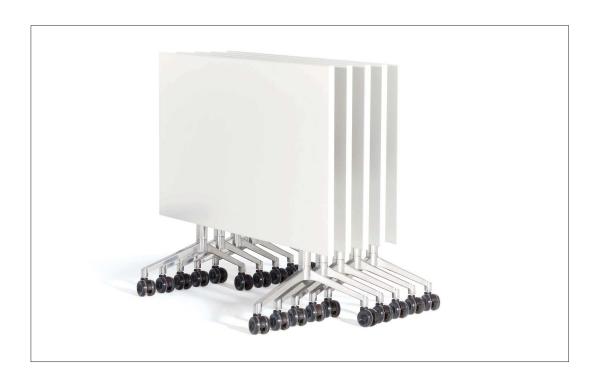

#### Features

**UR foldingtm** tables can quickly and easily be tilted, moved and stored.

**UR folding**TM tables are fitted with lockable soft tread castors.

**UR folding** tables comes standard with a linking system so tables can be joined together.

**UR foldingtm** offers a complete 'family' of standard table options.