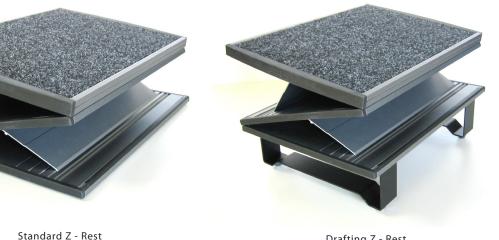

## Zrest Foot Rest

This ergonomic footrest is the easy and economical way to ensure that office personnel sit comfortably all day every day. The **Z-Rest** is very easy to adjust and will promote good blood circulation, minimise joint and ligament damage and alleviate back strain.

## Features

\* Easy adjustment without leaving your seat \* 6 degree increments of height and angle adjustment \* New sturdy aluminium construction \* Highly durable anodised finish \* Sleek modern styling \* Designed and manufactured in Australia

## Dimensions

Width: 465mm Depth: 325mm

Standard Z - Rest Model: Height from floor 50mm - 230mm

## Warranty 3 Years

Lead Time 5 - 10 Working Days

Drafting Z - Rest