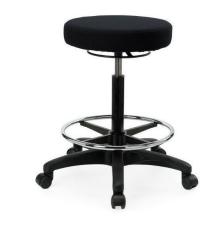

# Drafting stool base Standard ergonomic base

### Options

\* Full or Semi ergonomic

\* 2 or 3 lever operating mechanism

\* Drafting stool base