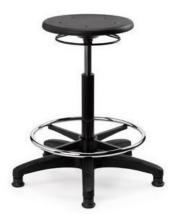

# Drafting stool base Standard ergonomic base

### Options

\* Full or Semi ergonomic

\* 2 or 3 lever operating mechanism

\* Drafting stool base