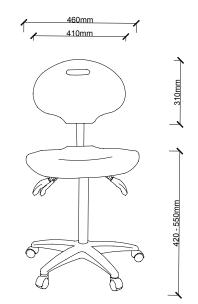

# Industrial

Ergonomic Lab Stools

Our **Industrial Ergonomic Lab Stool** operates well in a rang of environments such as factories, workshops, operating theatres, schools & laboratories. It is made from high quality polyurethane that resists most chemical substances.

### Features

\* Made from high quality polyurethane \* Hard wearing and are easily cleaned \* Polyurethane seat resists many chemical substances

### Options

\* Full or Semi ergonomic

\* 2 or 3 lever operating mechanism

\* Drafting stool base