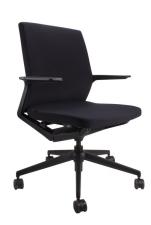

Boardroom/task chair

## **Features:**

Wire control, weight activated mechanism with single position locking option Moulded foam seat
Fixed armrest
Powder-coated black aluminium base
Lumbar support

## **Specifications**

BIFMA Tested Weight rating of 135kg 5 Year Warranty

## **Options**

Available with mesh or fabric back Available in Black

| DIMENSIONS                     |   |       |
|--------------------------------|---|-------|
| Seat                           | W | 470mm |
|                                | D | 480mm |
| Back                           | Н | 560mm |
|                                | W | 460mm |
| Seat Height Range (From Floor) |   |       |
| 435 - 500mm                    |   |       |
| Back Height Range (From Floor) |   |       |
| 950 - 1015mm                   |   |       |
| Arm Height Range (From Floor)  |   |       |
| 645 - 710mm                    |   |       |