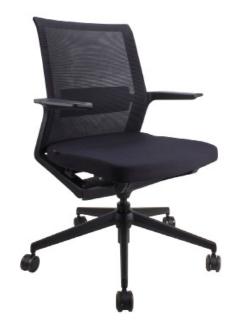

Boardroom/task chair

## **Features:**

Wire control, weight activated mechanism with single position locking option Moulded foam seat
Fixed armrest
Powder-coated black aluminium base
Lumbar support

## **Specifications**

BIFMA Tested Weight rating of 135kg 5 Year Warranty

## **Options**

Available with mesh or fabric back Available in Black

| DIMENSIONS                     |   |       |
|--------------------------------|---|-------|
| Seat                           | W | 470mm |
|                                | D | 480mm |
| Back                           | Н | 560mm |
|                                | W | 460mm |
| Seat Height Range (From Floor) |   |       |
| 435 - 500mm                    |   |       |
| Back Height Range (From Floor) |   |       |
| 950 - 1015mm                   |   |       |
| Arm Height Range (From Floor)  |   |       |
| 645 - 710mm                    |   |       |