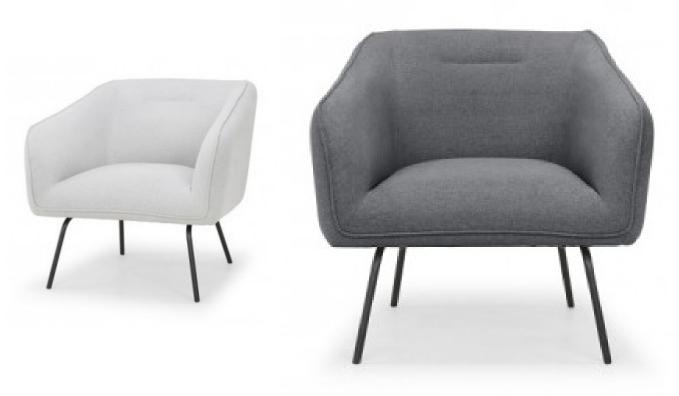

## **Kala Chair**

Comfortable, yet ultra stylish, the Kala chair is the perfect piece to accent any area. Versatile and sturdy, this chair is built to last. The Kala chair is upholstered with a stylish fabric and metal legs. Whether sitting in a living room, bedroom, or office this chair is the stand-out piece you have been searching for.

## **Specifications**

| Material             | Polyester/cotton blend, Metal Legs                        |
|----------------------|-----------------------------------------------------------|
| Dimensions           | Width: 88cm, Depth: 79cm, Height: 85cm, Seat Height: 47cm |
| Colours              | Charcoal, Grey                                            |
| Warranty / Guarantee | 24 months manufacturers warranty against defects.         |