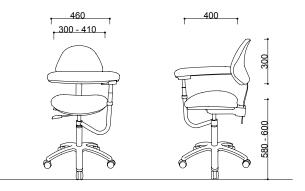

## Features

\* Gas lift height adjustment

- \* Moulded seat foam for comfort and durability
  \* Upholstery in high grade blue vinyl only
- \* Spring tension back tilt

  \* Padded torso support with ratchet height
  adjustment
  - \* 585mm Grey Australian made base
- \* Sprung steel J bar along back allows for tilting (does not lock into position)