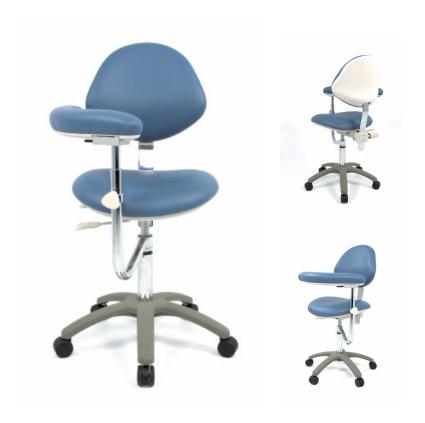

## Medical Assistant Chair

Ideal for medical environments the **Medical Assistant Chair** is both durable and comfortable.

## Features

\* Gas lift height adjustment

- \* Moulded seat foam for comfort and durability
  \* Upholstery in high grade blue vinyl only
- \* Spring tension back tilt

  \* Padded torso support with ratchet height
  adjustment
  - \* 585mm Grey Australian made base
- \* Sprung steel J bar along back allows for tilting (does not lock into position)