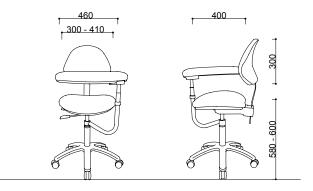

#### Features

- \* Fully ergonomic mechanism allowing for seat and back tilt
  - \* Gas lift height adjustment
  - \* Moulded seat foam for comfort and durability

    \* Upholstery in high grade blue vinyl only

    \* Spring tension back tilt
- \* Padded torso support with ratchet height adjustment
  - \* 585mm Grey Australian made base