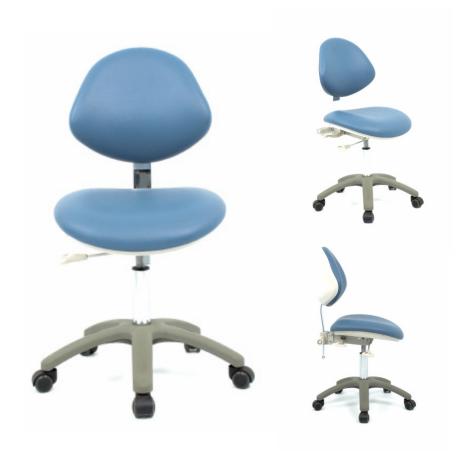

# Doctors Ergo Chair

Ideal for medical environments the **Doctors Ergo Chair** is both durable and comfortable.

#### Features

- \* Fully ergonomic mechanism allowing for seat and back tilt
  - \* Gas lift height adjustment
  - \* Moulded seat foam for comfort and durability

    \* Upholstery in high grade blue vinyl only

    \* Spring tension back tilt
- \* Padded torso support with ratchet height adjustment
  - \* 585mm Grey Australian made base