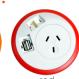

n & earth.

#### Colours:

Standard colours black or white with silver grommet. Other colours may be available subject to order quantities.

# Fitting:-

To fit PIXEL into your desk couldn't be simpler. If your desk already has an industry standard 80mm hole simply take the fixing nut off your newly purchased PIXEL, feed the cables through the hole and gently slide your PIXEL into place. Make sure your PIXEL is facing the desired orientation and screw the fixing nut back on until it is firmly in place. PIXEL will fit any surface from 1mm to 40mm. Please see website for further details and video.



- 1. Power socket
- 2. Data position (with blank cap fitted)
- 3. Data position (with USB shown)
- 4. Retaining nut
- 5. 80mm grommet with silver finish

### pixel-8 colours now available!







yellow







celsafe always innovating