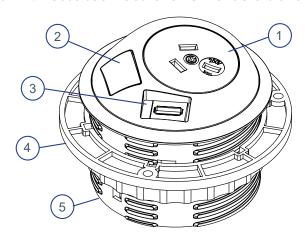

- 1. Power socket
- 2. Data position (with blank cap fitted)
- 3. Data position (with USB shown)
- 4. Retaining nut
- 5. 80mm grommet with silver finish