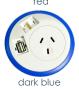

## Colours:

Standard colours black or white with silver grommet. Other colours may be available subject to order quantities.

# Fitting:-

To fit PIXEL into your desk couldn't be simpler. If your desk already has an industry standard 80mm hole simply take the fixing nut off your newly purchased PIXEL, feed the cables through the hole and gently slide your PIXEL into place. Make sure your PIXEL is facing the desired orientation and screw the fixing nut back on until it is firmly in place. PIXEL will fit any surface from 1mm to 40mm. Please see website for further details and video.



- 1. Power socket
- 2. Data position (with blank cap fitted)
- 3. Data position (with USB shown)
- 4. Retaining nut
- 5. 80mm grommet with silver finish

### pixel-8 colours now available!







yellow







celsafe always innovating