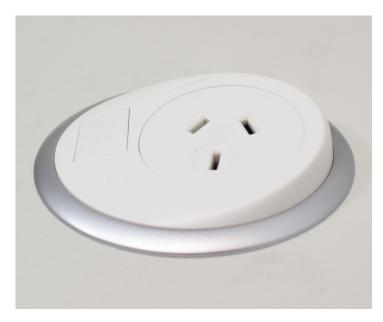

# pixel

OE Elsafe's PIXEL design has been driven by the demand for a small accessible but discreet unit for the more discerning office worker. Fitting neatly into a standard 80mm cut-out by means of a simple screw on nut (no need for tools!) PIXEL takes up almost no room at all. You may even forget it's there until you need it.

Cables from PIXEL can be fed directly into the desk's existing cable management allowing simple integration.

PIXEL will accept a range of different plug socket nationalities including Australian, Chinese, UK, Schuko, French, Swiss, Italian and Danish. With two data apertures to facilitate RJ45, USB, Audio or HDMI, PIXEL will ease desktop connectivity.