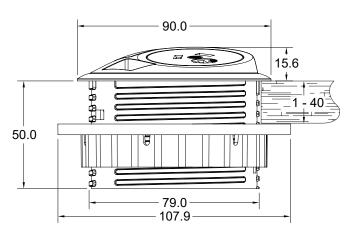

# **Dimensions**

All dimensions in millimetres

# Fitting:-

To fit PIXEL into your desk couldn't be simpler. If your desk already has an industry standard 80mm hole simply take the fixing nut off your newly purchased PIXEL, feed the cables through the hole and gently slide your PIXEL into place. Make sure your PIXEL is facing the desired orientation and screw the fixing nut back on until it is firmly in place. PIXEL will fit any surface from 1mm to 40mm. Please see website for further details and video.