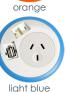

#### Colours:

Standard colours black or white with silver grommet. Other colours may be available subject to order quantities.

# Fitting:-

To fit PIXEL into your desk couldn't be simpler. If your desk already has an industry standard 80mm hole simply take the fixing nut off your newly purchased PIXEL, feed the cables through the hole and gently slide your PIXEL into place. Make sure your PIXEL is facing the desired orientation and screw the fixing nut back on until it is firmly in place. PIXEL will fit any surface from 1mm to 40mm. Please see website for further details and video.



- 1. Power socket
- 2. Data position (with blank cap fitted)
- 3. Data position (with USB shown)
- 4. Retaining nut
- 5. 80mm grommet with silver finish

### pixel-8 colours now available!







yellow







celsafe always innovating