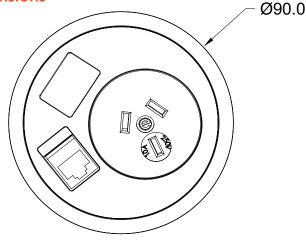

# **Dimensions**

All dimensions in millimetres

- 1. Power socket
- 2. Data position (with blank cap fitted)
- 3. Data position (with USB shown)
- 4. Retaining nut
- 5. 80mm grommet with silver finish