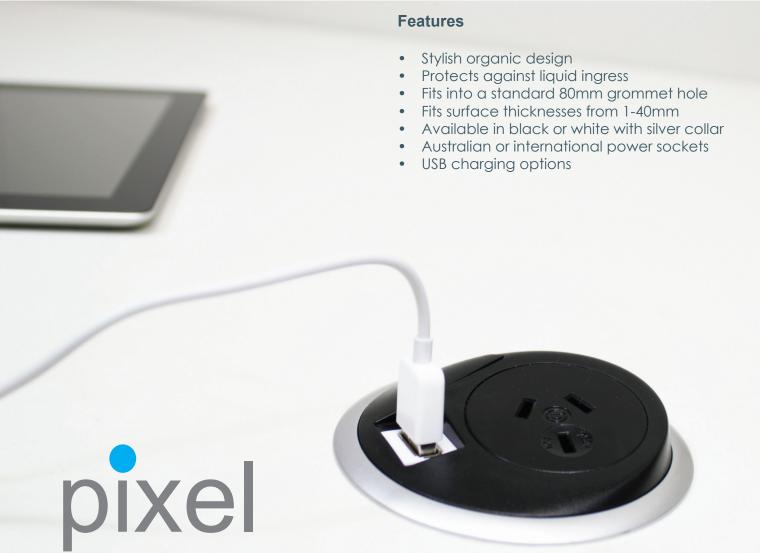

#### Features:-

Cables from PIXEL can be fed directly into the desk's existing cable management allowing simple integration.

PIXEL will accept a range of different plug socket nationalities including Australian, Chinese, UK, Schuko, French, Swiss, Italian and Danish. With two data apertures to facilitate RJ45, USB, Audio or HDMI, PIXEL will ease desktop connectivity.