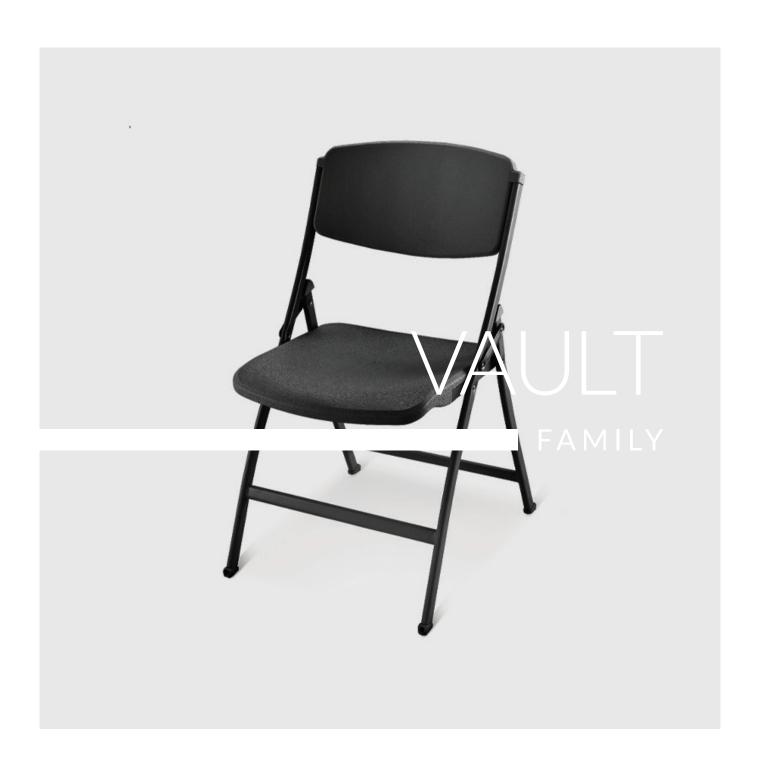

# **VAULT FAMILY**

#### **PRODUCT STORY**

The VAULT folding chair is a variation of the Flex folding chair and gives considerations to the need for a comfortable, light yet sturdy offering. It comfortably fits in the spaces in community halls, schools and universities, churches, clubs and training rooms. "Blow Mold" technology has be utilised to create the seat and back which delivers durability while maintaining the light weight features of the chair. Comfort has certainly not been ignored with the form being designed for extended period of seating.

#### **DIMENSIONS**

Width: 50cm Depth: 56.5cm Height: 83cm

#### **FABRICATION**

Steel tube frame with blow molded seat and back.