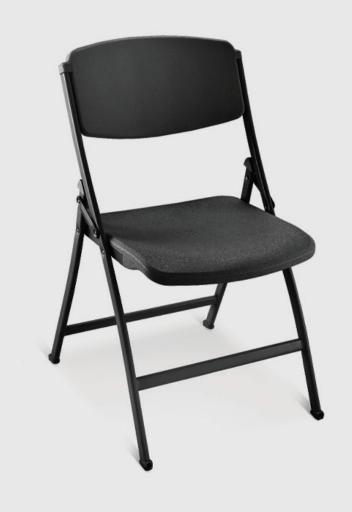

#### **PRODUCT STORY**

The VAULT folding chair is a variation of the Flex folding chair and gives considerations to the need for a comfortable, light yet sturdy offering. It comfortably fits in the spaces in community halls, schools and universities, churches, clubs and training rooms. "Blow Mold" technology has be utilised to create the seat and back which delivers durability while maintaining the light weight features of the chair. Comfort has certainly not been ignored with the form being designed for extended period of seating.

#### **DIMENSIONS**

Width: 50cm Depth: 56.5cm Height: 83cm

#### **FABRICATION**

Steel tube frame with blow molded seat and back.