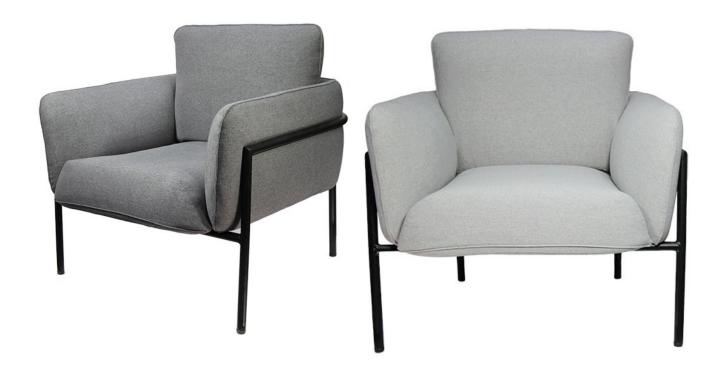

## **Winston Lounge Chair**

A stunning lounge chair comprised of an internal wooden frame, high density memory foam and commercial grade polyester fabric. This lux composition sits in a matte black powder coated frame.

## **Specifications**

| MATERIAL   | Powder coated steel, solid wood frame, memory foam, polyester upholstery. |
|------------|---------------------------------------------------------------------------|
| DIMENSIONS | Height: 79cm, Seat Height: 43cm, Width: 81cm, Depth: 81cm                 |
| COLOURS    | Charcoal, grey                                                            |
| WARRANTY   | 24 months manufacturers warranty against defects.                         |